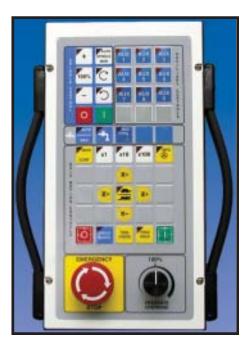

dinge what it deserves . . . a CENTROID CNC.



#### **CENTROID CHNC/HNC Retrofit Features:**

- Control of the Hardinge Turret
- Constant Surface Speed
- Threading
- Conversational Programming
- Floppy Drive and LAN Ready
- Color Tool Path Graphics
- One Year Warranty on the Control!



CENTROID • 159 Gates Rd. • Howard, PA 16841 • PH: (814) 353-9256 • FAX: (814) 353-9265

### **Everything You Need**

#### **Comes In One Box**

- New 5 HP Spindle Motor (HNC kit includes new belt)
- · Encoder and Inverter
- New Axis Motors or Encoders to reuse old axis motors
- All Adaptor Plates and Miscellaneous Hardware
- Prewired Kit (reduces install time)
- Preprogrammed PLC for all M Functions and Hardinge Turret
- Pentium PC Based (dual processor)
- · Step by Step Installation Manual and Pictorial



Hand Held Jog Pendant

#### **CENTROID Hardinge Retrofit CNC Features:**

- · Large Built-in Hard Drive
- Floppy Drive
- Pentium PC Based
- Unlimited Part Program Memory
- Fast Smooth Continuous Tool Motion
- Intercon Conversational Programming
- G-code Programming
- Color Graphics
- Cutter Radius Compensation
- Drilling Cycles
- Subprograms and Macros
- Multiple Works Coordinates
- Canned Threading, Turning, Tapering, Grooving, Cut Off, Radius, Chamfer, Blended Chamfer
- · Automatic Roughing Pass Cleanout
- · Automatic Finishing Pass Generation
- Spindle "S" Function
- Constant Surface Speed
- Programmable Spindle Speed
- Programmable Control of Hardinge Automatic CNC Turret
- · G-code Backplot Graphics

## A complete T-39 CHNC System ready to bolt on!





#### Distributor

Available f