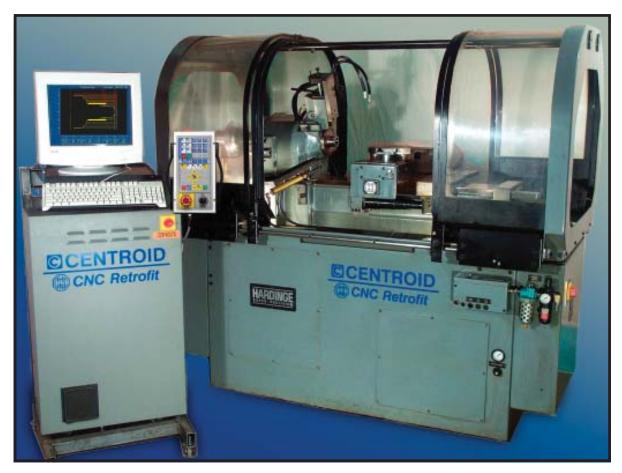

## A complete T-39 CHNC System ready to bolt on!

### HARDINGE RETROFIT

The CENTROID CHNC/HNC Retrofit package makes your Hardinge perform better than new!

Each kit comes ready to bolt on and is completely prewired and tested before it leaves the factory. This system replaces all existing electronic components and includes a new 5 HP AC Spindle motor, a new Spindle variable frequency inverter, and new Servo axis motors with encoders. Alternatively, you can reuse your original axis motors.

A typical CHNC/HNC retrofit takes only two days to complete.

Give your Hardinge what it deserves . . . a CENTROID CNC.