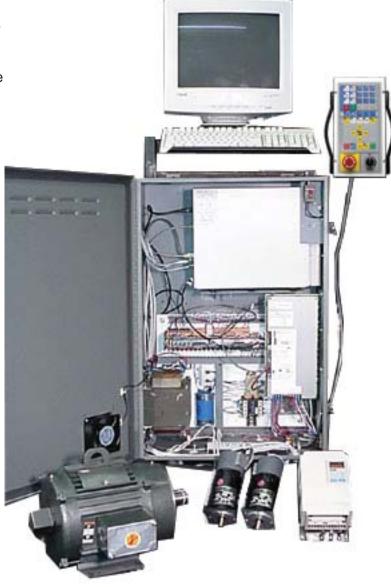

#### **Comes In One Box**

- New 5 HP Spindle Motor (HNC kit includes new belt)
- · Encoder and Inverter
- New Axis Motors or Encoders to reuse old axis motors
- All Adaptor Plates and Miscellaneous Hardware
- Prewired Kit (reduces install time)
- Preprogrammed PLC for all M Functions and Hardinge Turret
- Pentium PC Based (dual processor)
- · Step by Step Installation Manual and Pictorial