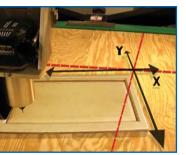

### Coordinate System Rotation\*

- Simply touch off two points along the edge of your part, the control will automatically rotate the machine coordinate system to match your part
- Your part does not have to be lined up with the machine
- Job set in minutes