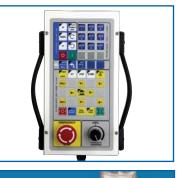

### Jog Pendant\*

- Clearly labeled controls for each axis and direction.
- Dedicated buttons for spindle and coolant controls.
- Spindle speed override and Feedrate override.
- Tool Check, Feed Hold, Cycle Start, Rapid override, Incremental and Continuous Jog, Single Block.
- Customize with Tool index +/-, Clamp/Unclamp, Vac on/off, & more.