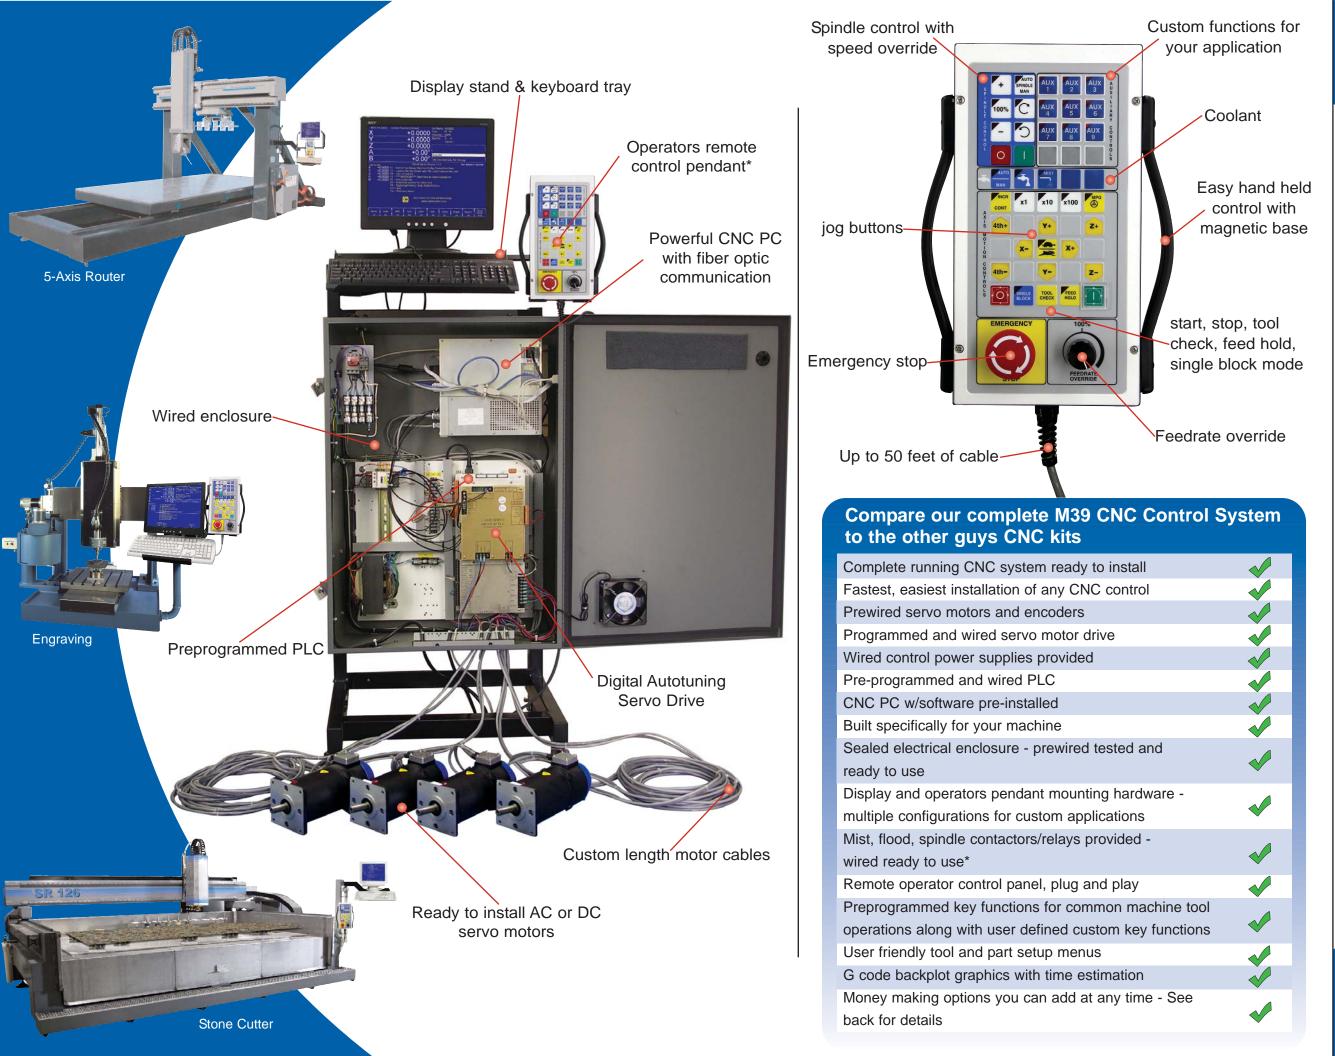

### Jog Pendant\*

- Clearly labeled controls for each axis and direction.
- Dedicated buttons for spindle and coolant controls.
- Spindle speed override and Feedrate override.
- Tool Check, Feed Hold, Cycle Start, Rapid override, Incremental and Continuous Jog, Single Block.
- Customize with Tool index +/-, Clamp/Unclamp, Vac on/off, & more.

Custom built specifically for your application, the M39 CNC control package guarantees you'll be making profitable parts in a matter of days. The guick installation and setup of the M39 control significantly reduces machine downtime and eliminates retrofit complications. Factory assembled and tested, the CENTROID CNC is ready to run as shipped. Servo drives, PLC's, Servo motors, CNC CPU all installed, wired, programmed and tested. We do all the control work so you don't have to.

# **Designed to Last**

With 30 years of CNC control building experience, CENTROID produces American made, long lasting, high performance CNC electronics and software. CENTROID designs and builds its own, CNC CPU's, Digital Servo Drives and PLC's that seamlessly work together. With a proven track record of reliability, CENTROID CNC controls provide years of trouble free operation. Years later when you do need service and parts CENTROID has the lowest repair rates in the industry and Tech Reps Nation wide for on site CNC Service, Training and Upgrades to keep you up and running with the latest CNC advances.